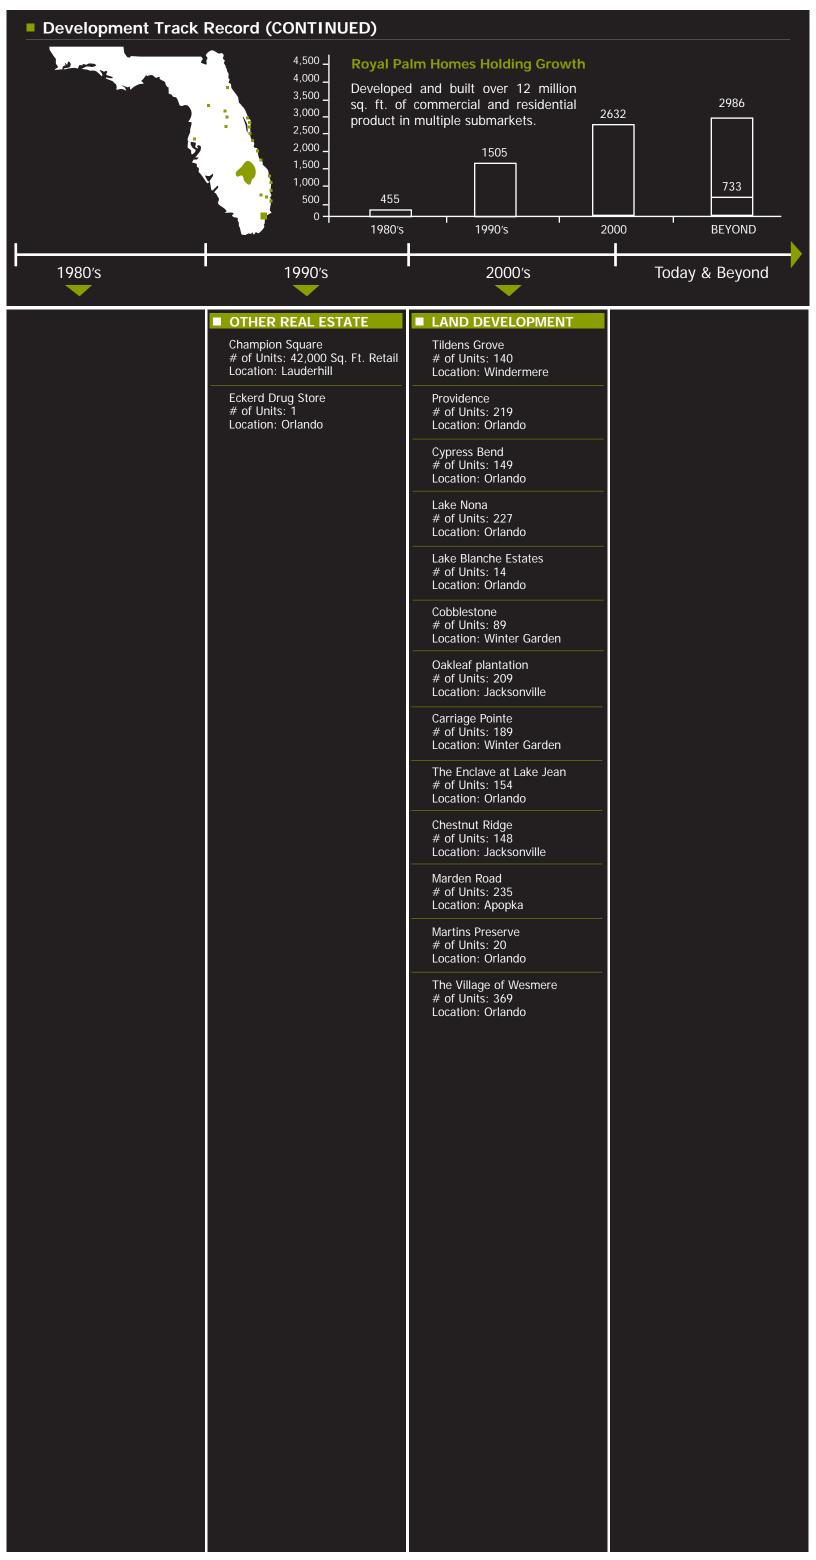

#### Development Track Record 4,500 \_ **Royal Palm Homes Holding Growth** 4,000 \_ Developed and built over 12 million 3,500 sq. ft. of commercial and residential 2986 3,000 \_ 2632 product in multiple submarkets. 2,500 \_ 2,000 \_ 1505 1,500 \_ 1,000 \_ 733 500 455 1980's 1990's 2000 **BEYOND** 1980's 1990's 2000's Today & Beyond ■ CONDOMINIUMS CONDOMINIUMS CONDOMINIUMS CONDOMINIUMS Costa Del Sol Coral Sands Ocean Royale Fairview Grande # of Units: 246 # of Units: 33 # of Units: 120 Location: Juno Beach # of Units: 160 Location: Cape Canaveral Location: Orlando Location: Cocoa Beach Crescent Beach Club Majesty Palm # of Units: 30 Lake Sherwood Condos Coral Seas # of Units: 50 # of Units: 240 # of Units: 24 Location: Cocoa Beach Location: Cocoa Beach Location: Satellite Beach Location: Orlando Lennox Grande The Horizon Coral Reef Coral Palm # of Units: 83 # of Units: 15 # of Units: 31 # of Units: 630 Location: Satellite Beach Location: Indialantic Location: Daytona Location: Indiatlantic The Wavecrest Jade Palm Carmel by the Lake The 50 # of Units: 50 # of Units: 27 # of Units: 48 Location: Casselberry # of Units: 900 Location: Cocoa Beach Location: Indialantic Location: Orlando The Shores Harbor Isles. The Oaks Bethea Ebsen Condominium # of Units: 40 # of Units: 25 # of Units: 168 # of Units: 6 Location: Orlando Location: Cape Canaveral Location: Cocoa Beach Location: Sandlake Lakeview Condominiums Ocean Suite Hotel Promenade **■ OTHER REAL ESTATE** # of Units: 120 # of Units: 50 # of Units: 124 Location: Orlando Location: Cocoa Beach Location: Orlando Ocean Suite Hotel # of Units: 50 Shadow Green I and II Sanctuary Downtown The Palms Location: Cocoa Beach # of Units: 173 Location: Orlando # of Units: 30 # of Units: 270 Location: Titusville Location: Orlando Royal Palm